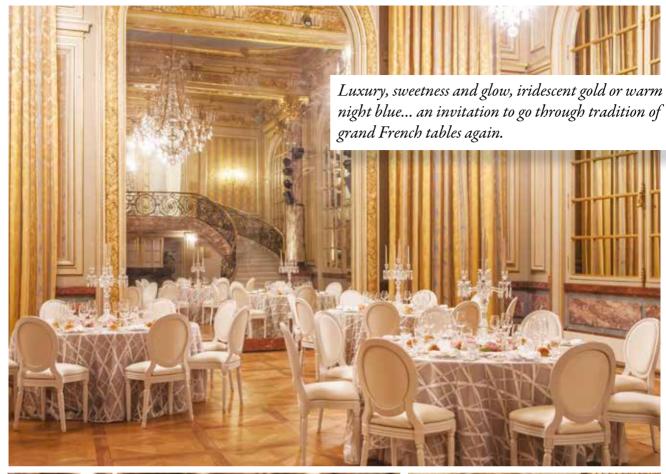

Elegance in the French way! "Classic" has the place of honour for gala tables where the union of chic and comfort is celebrated. Night blue version, "all in gold" couture version or all in white version, salons and tables come alive brightly to dazzle your guests.