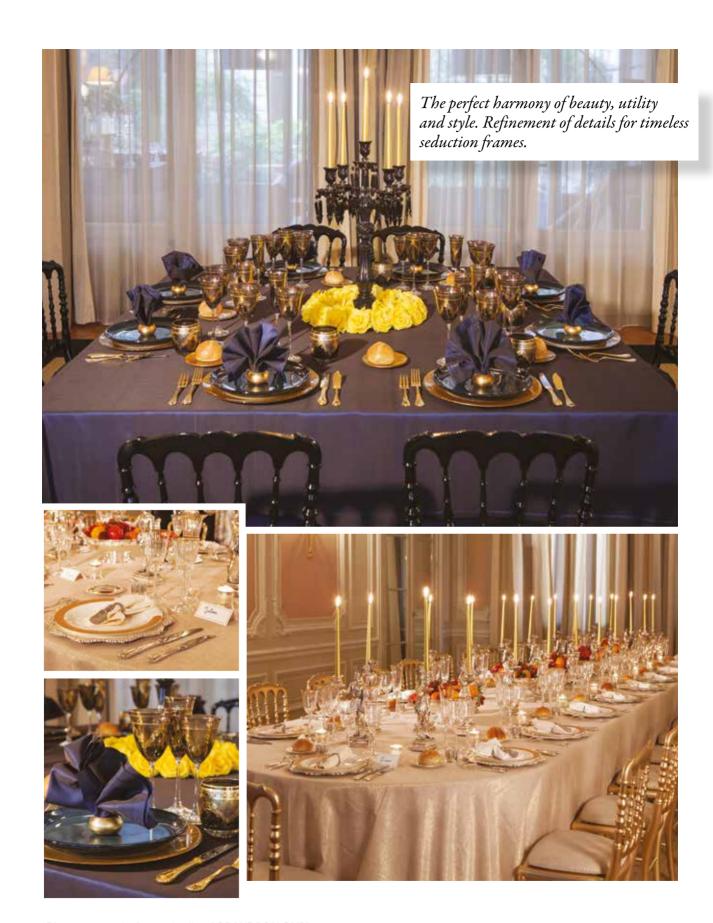

Elegance in the French way! "Classic" has the place of honour for gala tables where the union of chic and comfort is celebrated. Night blue version, "all in gold" couture version or all in white version, salons and tables come alive brightly to dazzle your guests.

Discover a part of our selection "GRANDS SALONS":

1: Trianon cutlery - 2: Napoleon III black chair Tuscan Night Blue - 3: Silver salt and pepper shakers Les Amériques Options Collection - 4: Windsor cutlery 5: Corfu blue plate - 6: Volga glasses Options Collection - 7: Prism candle holder - 8: Prism tumbler - 9: Tablecloth Tuscan Night Blue 10: C plate - 11: Montaigne padded chair white