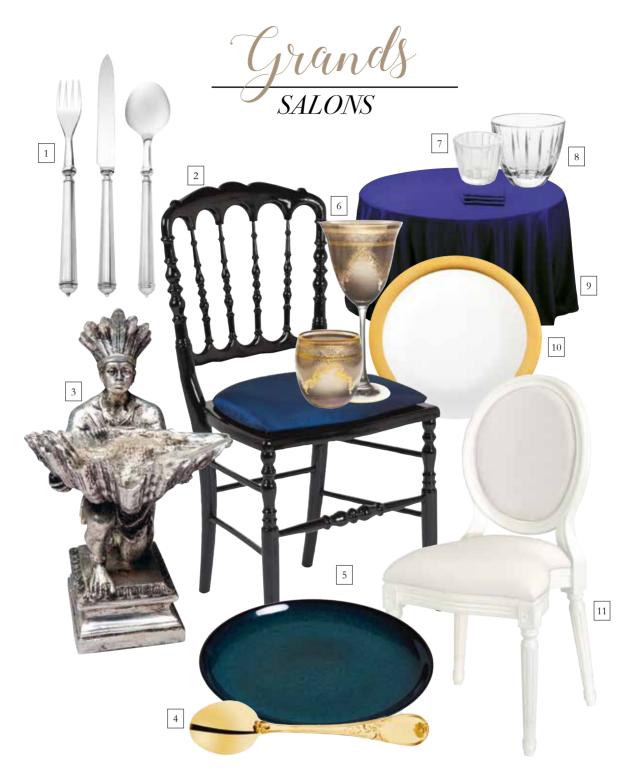

Discover a part of our selection "GRANDS SALONS":

1: Trianon cutlery - 2: Napoleon III black chair Tuscan Night Blue - 3: Silver salt and pepper shakers Les Amériques Options Collection - 4: Windsor cutlery 5: Corfu blue plate - 6: Volga glasses Options Collection - 7: Prism candle holder - 8: Prism tumbler - 9: Tablecloth Tuscan Night Blue 10: C plate - 11: Montaigne padded chair white