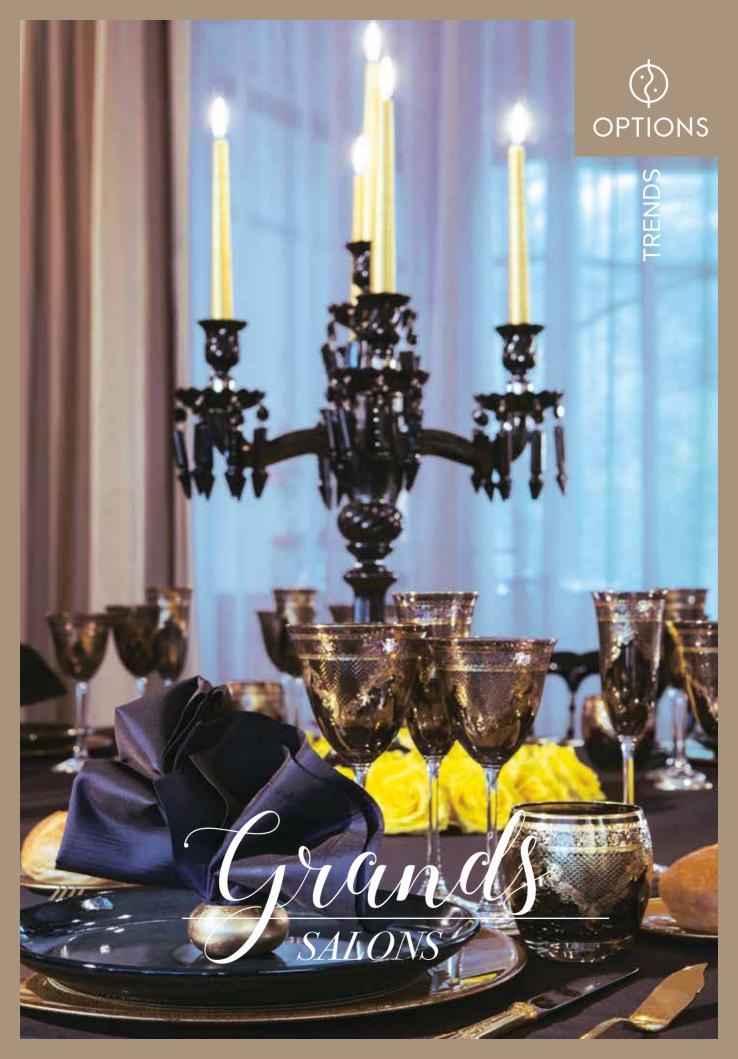

Elegance in the French way! "Classic" has the place of honour for gala tables where the union of chic and comfort is celebrated. Night blue version, "all in gold" couture version or all in white version, salons and tables come alive brightly to dazzle your guests.

Discover a part of our selection "GRANDS SALONS":

1: Trianon cutlery - 2: Napoleon III black chair Tuscan Night Blue - 3: Silver salt and pepper shakers Les Amériques Options Collection - 4: Windsor cutlery 5: Corfu blue plate - 6: Volga glasses Options Collection - 7: Prism candle holder - 8: Prism tumbler - 9: Tablecloth Tuscan Night Blue 10: C plate - 11: Montaigne padded chair white