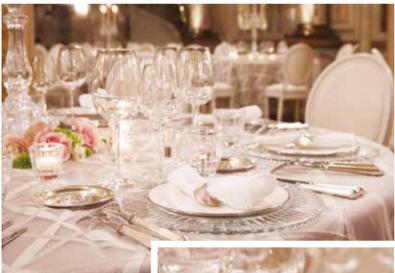

Elegance in the French way! "Classic" has the place of honour for gala tables where the union of chic and comfort is celebrated. Night blue version, "all in gold" couture version or all in white version, salons and tables come alive brightly to dazzle your guests.