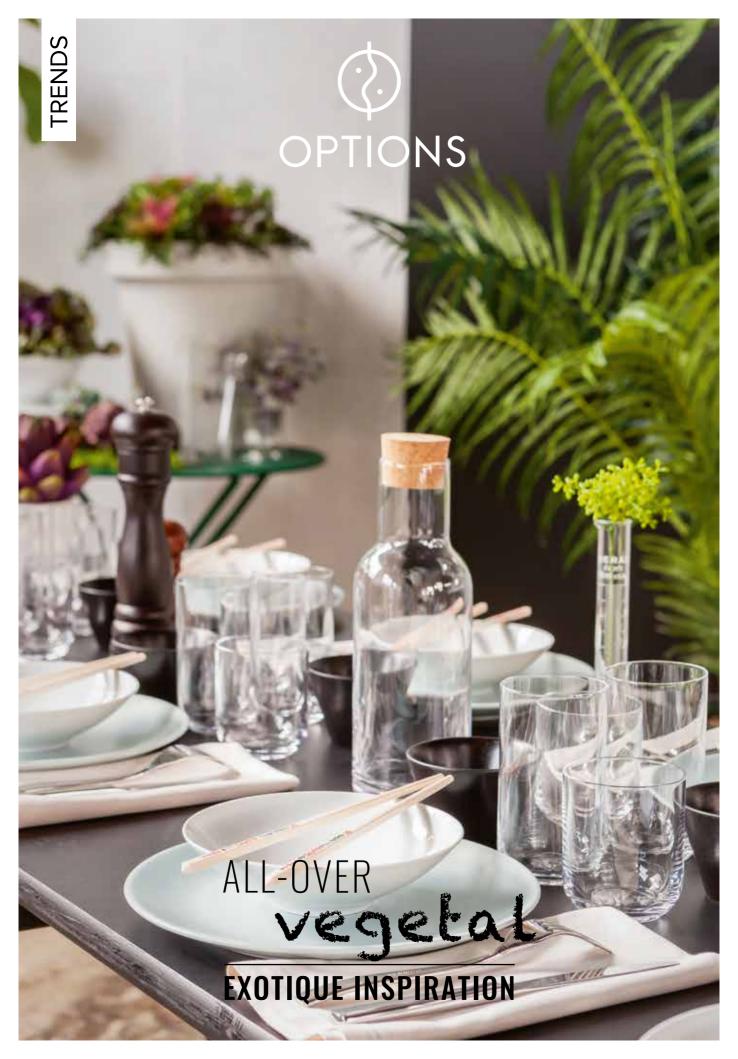

## ALL-OVER vegetal

## **EXOTIQUE INSPIRATION**

Adding indoor plants and greenery to lounge areas and buffet tables has a calming effect and transports you to another place. Adding a hint of greenery to your luncheon and dinner tables or used as the main feature at your event, greenery is a leading trend at the moment creating exotic chic ambiances and giving new dimensions to your decor.

Succumb to the latest trend.
Take your guests on a journey
by adding artificial plants to
your tables, lounge areas or
buffet tables.

Discover a sample of our collection "ALL-OVER VEGETAL" :

1 : Natural driftwood in screen - 2 : Artificial bamboo hedge - 3 : Bubble frosted apple-green - 4 : Bamboo stand - 5 : Cedar cutlery - 6 : Ibiza and Kathmandu Lounge two-seater sofa - 7 : Palm leaves - 8 : Moon tumbler green - 9 : Kyoto saucer black - 10 : Jaipur wood riser - 11 : Deck folding buffet table - 12 : Sakiro black folding buffet table - 13 : Nomad torch