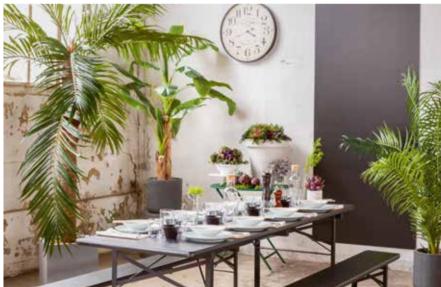

## **EXOTIQUE INSPIRATION**

Adding indoor plants and greenery to lounge areas and buffet tables has a calming effect and transports you to another place. Adding a hint of greenery to your luncheon and dinner tables or used as the main feature at your event, greenery is a leading trend at the moment creating exotic chic ambiances and giving new dimensions to your decor.

Succumb to the latest trend.
Take your guests on a journey
by adding artificial plants to
your tables, lounge areas or
buffet tables.

Discover a sample of our collection "ALL-OVER VEGETAL" :

1 : Natural driftwood in screen - 2 : Artificial bamboo hedge - 3 : Bubble frosted apple-green - 4 : Bamboo stand - 5 : Cedar cutlery - 6 : Ibiza and Kathmandu Lounge two-seater sofa - 7 : Palm leaves - 8 : Moon tumbler green - 9 : Kyoto saucer black - 10 : Jaipur wood riser - 11 : Deck folding buffet table - 12 : Sakiro black folding buffet table - 13 : Nomad torch