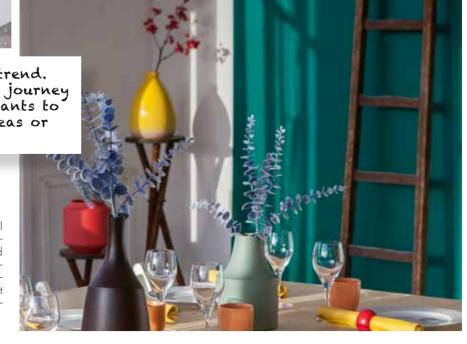

Succumb to the latest trend.
Take your guests on a journey
by adding artificial plants to
your tables, lounge areas or
buffet tables.

Discover a sample of our collection "ALL-OVER VEGETAL" :

1 : Natural driftwood in screen - 2 : Artificial bamboo hedge - 3 : Bubble frosted apple-green - 4 : Bamboo stand - 5 : Cedar cutlery - 6 : Ibiza and Kathmandu Lounge two-seater sofa - 7 : Palm leaves - 8 : Moon tumbler green - 9 : Kyoto saucer black - 10 : Jaipur wood riser - 11 : Deck folding buffet table - 12 : Sakiro black folding buffet table - 13 : Nomad torch