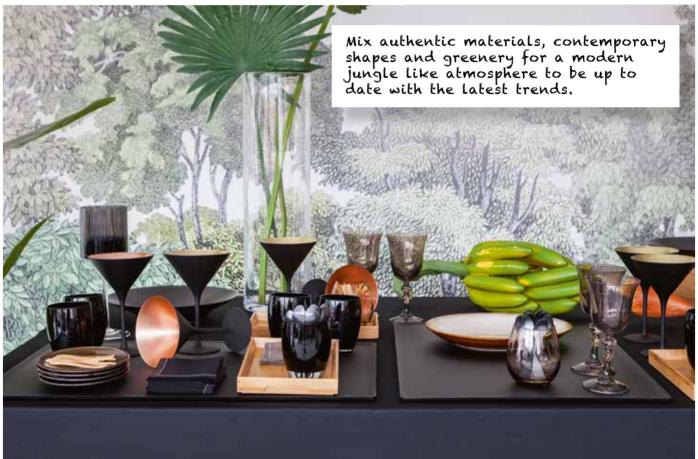

Succumb to the latest trend.
Take your guests on a journey
by adding artificial plants to
your tables, lounge areas or
buffet tables.

Discover a sample of our collection "ALL-OVER VEGETAL" :

1 : Natural driftwood in screen - 2 : Artificial bamboo hedge - 3 : Bubble frosted apple-green - 4 : Bamboo stand - 5 : Cedar cutlery - 6 : Ibiza and Kathmandu Lounge two-seater sofa - 7 : Palm leaves - 8 : Moon tumbler green - 9 : Kyoto saucer black - 10 : Jaipur wood riser - 11 : Deck folding buffet table - 12 : Sakiro black folding buffet table - 13 : Nomad torch