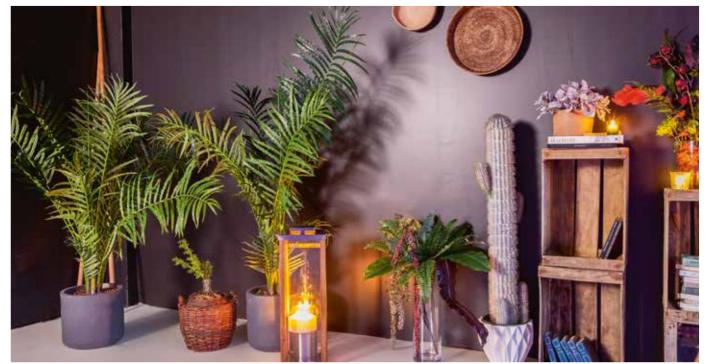

## **EXOTIQUE INSPIRATION**

Adding indoor plants and greenery to lounge areas and buffet tables has a calming effect and transports you to another place. Adding a hint of greenery to your luncheon and dinner tables or used as the main feature at your event, greenery is a leading trend at the moment creating exotic chic ambiances and giving new dimensions to your decor.

Succumb to the latest trend.
Take your guests on a journey
by adding artificial plants to
your tables, lounge areas or
buffet tables.

Discover a sample of our collection "ALL-OVER VEGETAL" :

1 : Natural driftwood in screen - 2 : Artificial bamboo hedge - 3 : Bubble frosted apple-green - 4 : Bamboo stand - 5 : Cedar cutlery - 6 : Ibiza and Kathmandu Lounge two-seater sofa - 7 : Palm leaves - 8 : Moon tumbler green - 9 : Kyoto saucer black - 10 : Jaipur wood riser - 11 : Deck folding buffet table - 12 : Sakiro black folding buffet table - 13 : Nomad torch