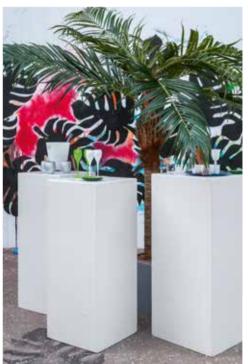

## **EXOTIQUE INSPIRATION**

Adding indoor plants and greenery to lounge areas and buffet tables has a calming effect and transports you to another place. Adding a hint of greenery to your luncheon and dinner tables or used as the main feature at your event, greenery is a leading trend at the moment creating exotic chic ambiances and giving new dimensions to your decor.

Succumb to the latest trend.
Take your guests on a journey
by adding artificial plants to
your tables, lounge areas or
buffet tables.

Discover a sample of our collection "ALL-OVER VEGETAL" :

1 : Natural driftwood in screen - 2 : Artificial bamboo hedge - 3 : Bubble frosted apple-green - 4 : Bamboo stand - 5 : Cedar cutlery - 6 : Ibiza and Kathmandu Lounge two-seater sofa - 7 : Palm leaves - 8 : Moon tumbler green - 9 : Kyoto saucer black - 10 : Jaipur wood riser - 11 : Deck folding buffet table - 12 : Sakiro black folding buffet table - 13 : Nomad torch