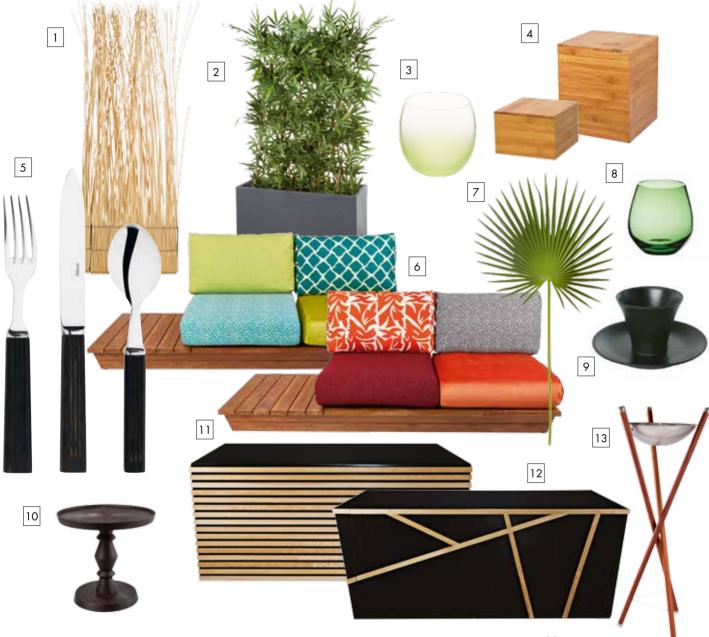

Succumb to the latest trend.
Take your guests on a journey
by adding artificial plants to
your tables, lounge areas or
buffet tables.

Discover a sample of our collection "ALL-OVER VEGETAL" :

1 : Natural driftwood in screen - 2 : Artificial bamboo hedge - 3 : Bubble frosted apple-green - 4 : Bamboo stand - 5 : Cedar cutlery - 6 : Ibiza and Kathmandu Lounge two-seater sofa - 7 : Palm leaves - 8 : Moon tumbler green - 9 : Kyoto saucer black - 10 : Jaipur wood riser - 11 : Deck folding buffet table - 12 : Sakiro black folding buffet table - 13 : Nomad torch