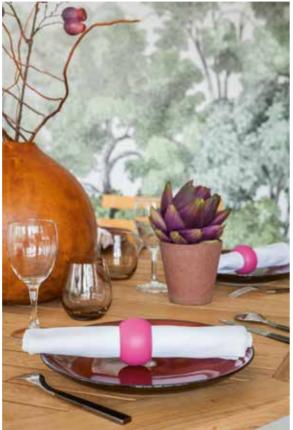

Succumb to the latest trend.
Take your guests on a journey
by adding artificial plants to
your tables, lounge areas or
buffet tables.

Discover a sample of our collection "ALL-OVER VEGETAL" :

1 : Natural driftwood in screen - 2 : Artificial bamboo hedge - 3 : Bubble frosted apple-green - 4 : Bamboo stand - 5 : Cedar cutlery - 6 : Ibiza and Kathmandu Lounge two-seater sofa - 7 : Palm leaves - 8 : Moon tumbler green - 9 : Kyoto saucer black - 10 : Jaipur wood riser - 11 : Deck folding buffet table - 12 : Sakiro black folding buffet table - 13 : Nomad torch